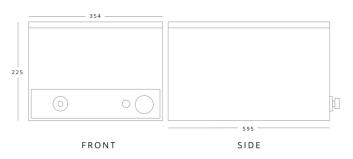

## BBM1

| Dimensions (mm) | External | Internal |
|-----------------|----------|----------|
| Height          | 255      |          |
| Width           | 354      |          |
| Depth           | 595      |          |
| Capacity (GN)   |          |          |
| Gross           |          | _        |
| Net             |          | 3xGN1/3  |