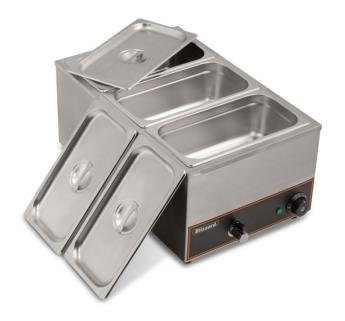

## **Features**

| Stainless steel construction                |  |
|---------------------------------------------|--|
| Suitable for containers up to 150mm deep    |  |
| Drainage tap positioned at the front        |  |
| Wet well                                    |  |
| Supplied with 3x GN1/3 containers with lids |  |